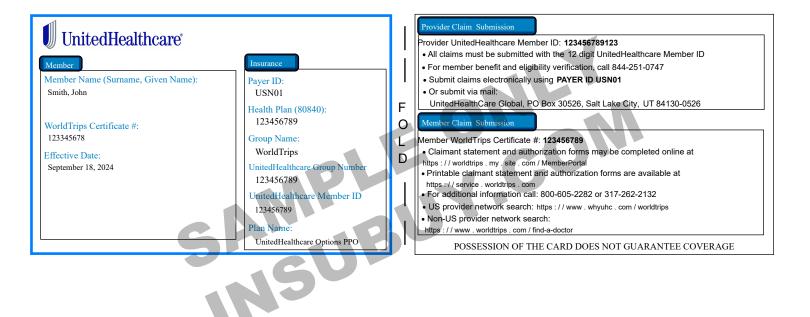

Effective Date: September 18, 2024 Home Country: India Destination Country(ies): UNITED STATES

| Name (Surname, Given Name)<br>Smith, John                        | Certificate<br>123456789 | <b>Termination Date</b><br>September 27, 2024 | Passport<br>123456789 | Citizenship<br>INDIA             |
|------------------------------------------------------------------|--------------------------|-----------------------------------------------|-----------------------|----------------------------------|
|                                                                  |                          | Atlas Essential                               |                       |                                  |
| Overall Maximum Limit                                            |                          | \$100,000                                     | 90.000,00€            | One Hundred Thousand US Dollars  |
| Maximum per Injury/Illness                                       |                          | Overall Maximum Limit                         |                       |                                  |
| Deductible                                                       |                          | \$250                                         | 225,00€               | Two Hundred Fifty US Dollars     |
| Medical Expenses (including hospitalization) (includes COVID-19) |                          | Overall Maximum Limit                         |                       |                                  |
| Emergency Medical Evacuation                                     |                          | \$500,000                                     | 450.000,00€           | Five Hundred Thousand US Dollars |
| Repatriation of Remains                                          |                          | \$25,000                                      | 22.500,00€            | Twenty Five Thousand US Dollars  |