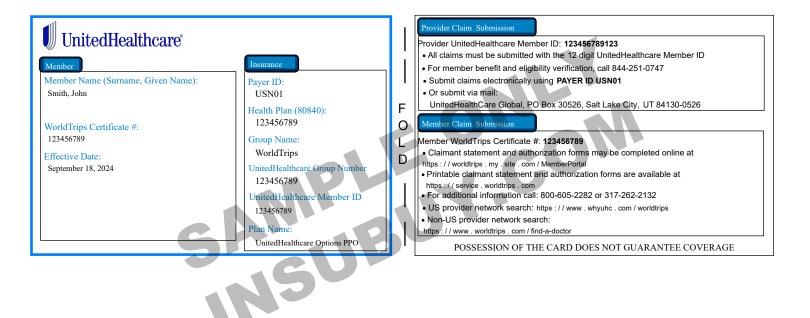

Effective Date: September 18, 2024 Home Country: India Destination Country(ies): UNITED STATES

| <b>Name (Surname, Given Name)</b><br>Smith, John                 | Certificate<br>123456789 | <b>Termination Date</b><br>November 04, 2024 | Passport<br>123456789 | Citizenship<br>INDIA                  |  |
|------------------------------------------------------------------|--------------------------|----------------------------------------------|-----------------------|---------------------------------------|--|
|                                                                  |                          | Atlas Premium                                | 1                     |                                       |  |
| Overall Maximum Limit                                            |                          | \$100,000                                    | 90.000,00€            | One Hundred Thousand US Dollars       |  |
| Maximum per Injury/Illness                                       | Overall Maximum Lim      | Overall Maximum Limit                        |                       |                                       |  |
| Deductible                                                       |                          | \$5,000                                      | 4.500,00€             | Five Thousand US Dollars              |  |
| Medical Expenses (including hospitalization) (includes COVID-19) |                          | Overall Maximum Lim                          | Overall Maximum Limit |                                       |  |
| Emergency Medical Evacuation                                     |                          | \$1,000,000                                  | 900.000,00€           | One Million US Dollars                |  |
| Emergency Reunion                                                |                          | \$150,000                                    | 135.000,00€           | One Hundred Fifty Thousand US Dollars |  |
| Repatriation of Remains                                          |                          | Overall Maximum Lim                          | iit                   |                                       |  |
| Trip Interruption                                                |                          | \$15,000                                     | 13.500,00€            |                                       |  |
| Personal Liability                                               |                          | \$100,000                                    | 90.000,00€            | One Hundred Thousand US Dollars       |  |
| Emergency Dental                                                 |                          | \$300                                        | 270,00€               | Three Hundred US Dollars              |  |
| Paid in full by                                                  |                          | VISA                                         |                       |                                       |  |